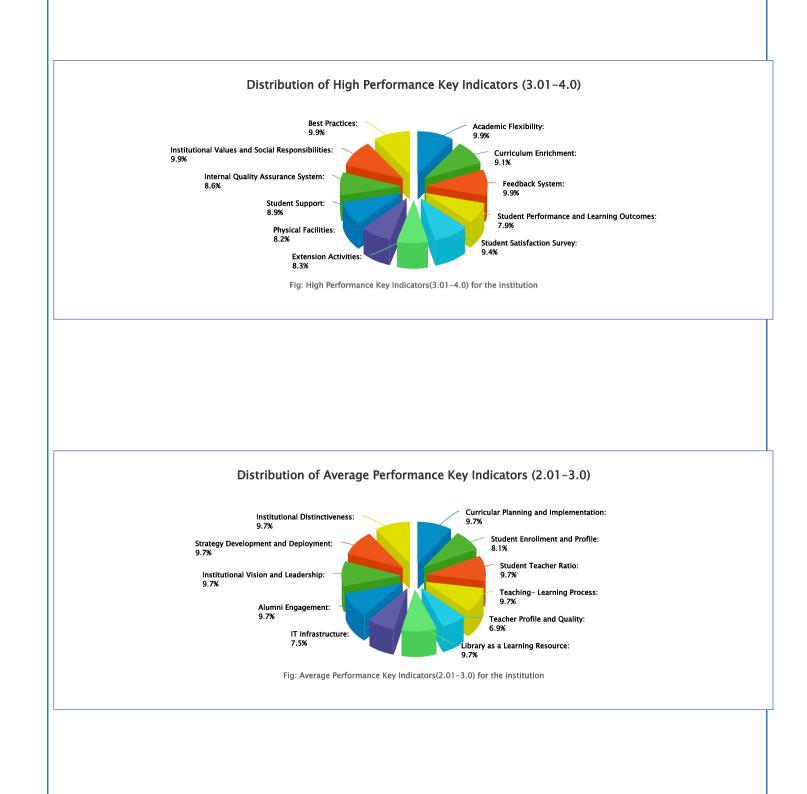

## NAAC

Institutional Assessment and Accreditation

(Effective from July 2017)

Accreditation - (Cycle: 4)

## SHRI PADMARAJ VIDYAVARDHAK SANGHA'S G. P. PORWAL ARTS, COMMERCE AND V. V. SALIMATH SCIENCE COLLEGE AP SINDGI, SINDAGI, Karnataka

Track ID : KACOGN11745

AISHE-ID : C-10133

Graphical Representation based on Quantitative & Qualitative Metrics



NATIONAL ASSESSMENT AND ACCREDITATION COUNCIL

An Autonomous Institution of the University Grants Commission P.O. Box No. 1075, Nagarbhavi, Bengaluru - 560 072, INDIA

## Graphical Representation based on Quantitative & Qualitative Metrics