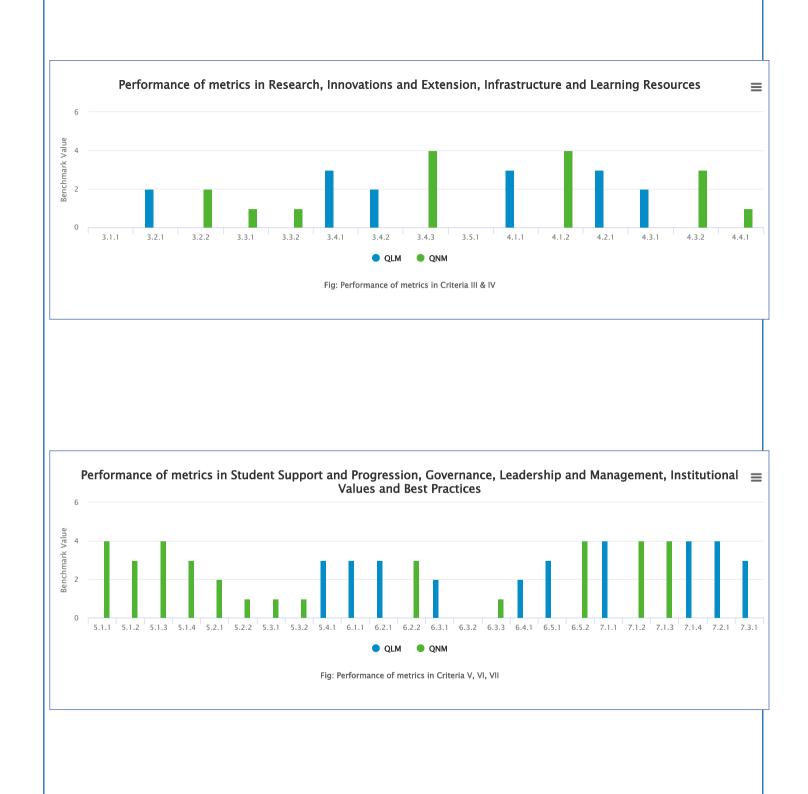

## NAAC

Institutional Assessment and Accreditation

(Effective from July 2017)

Accreditation - (Cycle: 4)

## SHRI PADMARAJ VIDYAVARDHAK SANGHA'S G. P. PORWAL ARTS, COMMERCE AND V. V. SALIMATH SCIENCE COLLEGE AP SINDGI, SINDAGI, Karnataka

Track ID : KACOGN11745

AISHE-ID : C-10133

Graphical Representation based on Quantitative & Qualitative Metrics



NATIONAL ASSESSMENT AND ACCREDITATION COUNCIL

An Autonomous Institution of the University Grants Commission P.O. Box No. 1075, Nagarbhavi, Bengaluru - 560 072, INDIA

## Graphical Representation based on Quantitative & Qualitative Metrics