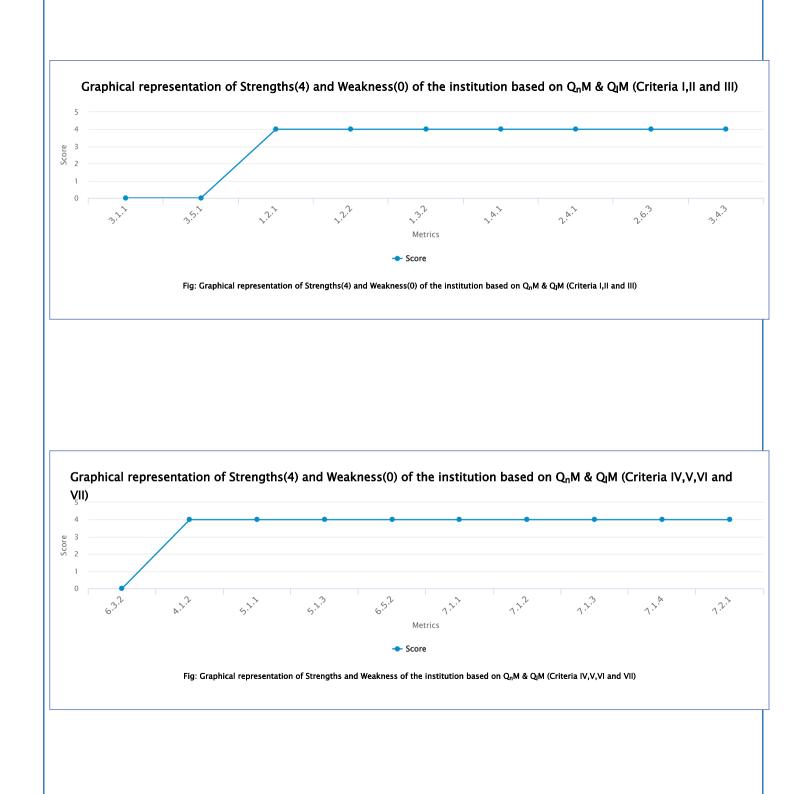

## NAAC

Institutional Assessment and Accreditation

(Effective from July 2017)

Accreditation - (Cycle: 4)

## SHRI PADMARAJ VIDYAVARDHAK SANGHA'S G. P. PORWAL ARTS, COMMERCE AND V. V. SALIMATH SCIENCE COLLEGE AP SINDGI, SINDAGI, Karnataka

Track ID : KACOGN11745

AISHE-ID : C-10133

Graphical Representation based on Quantitative & Qualitative Metrics



NATIONAL ASSESSMENT AND ACCREDITATION COUNCIL

An Autonomous Institution of the University Grants Commission P.O. Box No. 1075, Nagarbhavi, Bengaluru - 560 072, INDIA

## Graphical Representation based on Quantitative & Qualitative Metrics