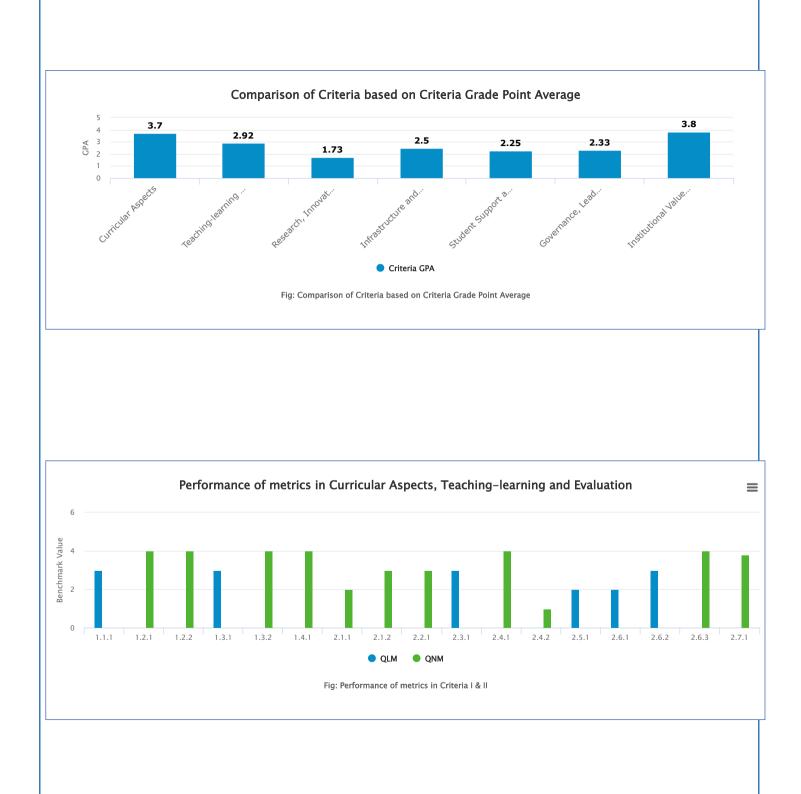

## NAAC

Institutional Assessment and Accreditation

(Effective from July 2017)

Accreditation - (Cycle: 4)

## SHRI PADMARAJ VIDYAVARDHAK SANGHA'S G. P. PORWAL ARTS, COMMERCE AND V. V. SALIMATH SCIENCE COLLEGE AP SINDGI, SINDAGI, Karnataka

Track ID : KACOGN11745

AISHE-ID : C-10133

Graphical Representation based on Quantitative & Qualitative Metrics



NATIONAL ASSESSMENT AND ACCREDITATION COUNCIL

An Autonomous Institution of the University Grants Commission P.O. Box No. 1075, Nagarbhavi, Bengaluru - 560 072, INDIA

## Graphical Representation based on Quantitative & Qualitative Metrics