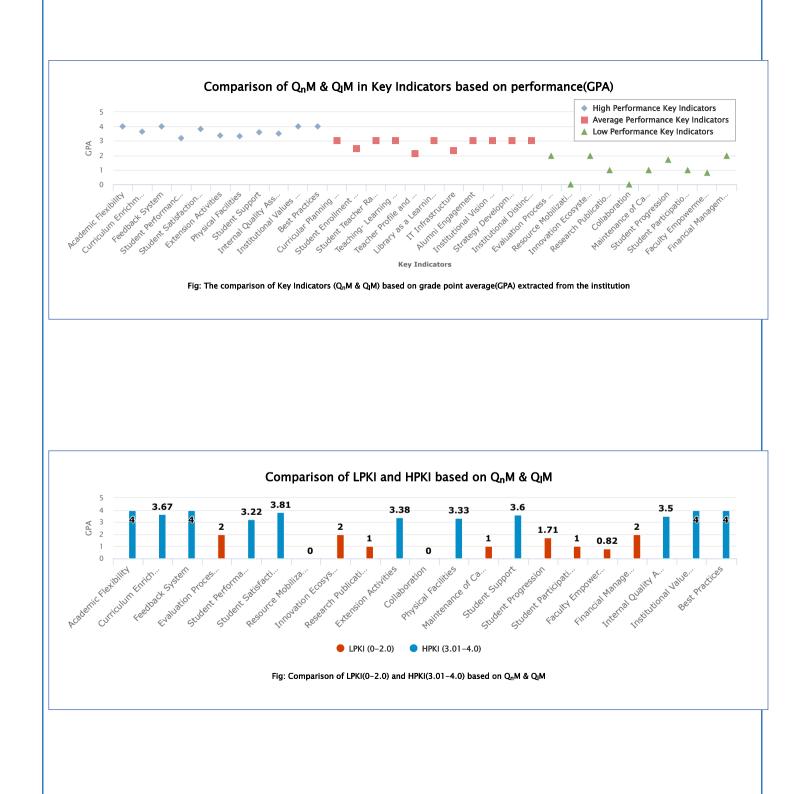

## NAAC

Institutional Assessment and Accreditation

(Effective from July 2017)

Accreditation - (Cycle: 4)

## SHRI PADMARAJ VIDYAVARDHAK SANGHA'S G. P. PORWAL ARTS, COMMERCE AND V. V. SALIMATH SCIENCE COLLEGE AP SINDGI, SINDAGI, Karnataka

Track ID : KACOGN11745

AISHE-ID : C-10133

Graphical Representation based on Quantitative & Qualitative Metrics



NATIONAL ASSESSMENT AND ACCREDITATION COUNCIL

An Autonomous Institution of the University Grants Commission P.O. Box No. 1075, Nagarbhavi, Bengaluru - 560 072, INDIA

## Graphical Representation based on Quantitative & Qualitative Metrics