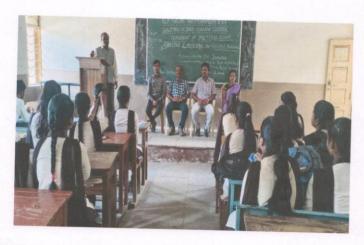

SPECIAL LECTURE

ON

GENDER AWARENESS PROGRAMME

RESOURCE PERSON

PROF, JAMADAR S K HOD, DEPARTMENT OF POLITICAL SCIENCE

GFGC, VIJAYAPUR

Date: 11-02-2020

TIME: 12-30 PM

YEAR 2019-20

Venue: Seminar Hall

G. P. Porwal Arts, Comm & Dept. of Political Science.

G. P. PORWAL ARTS, COM
V. V. Salimath Sc. College
SINDGI-586128. College Code: 523

# A BRIEF REPORT ON GENDER AWARENESS PROGRAMME

YEAR- 2019-20

The resource person if this Special Lecture is PROF JAMADAR S K Assistant professor Department of political science government first grade college Vijayapur, delivered, the resource person discussed to the students reasons for the gender inequality what are the reasons behind the discrimination among male and female gender in India the students given good answers and this is help full to the students how to overcome this problems family should think and treat equal among the male and female gender, Total 35 students participated in this gender awareness programme, this lecture is useful to the students this lecture is useful to the students and faculty member of the college management and principal of this college supported and the function is grand success