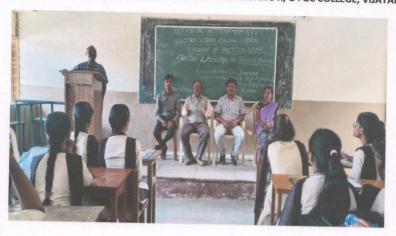

SPECIAL LECTURE

ON

GENDER AWARENESS PROGRAMME

RESOURCE PERSON

PROF, JAMADAR S K HOD, DEPARTMENT OF POLITICAL SCIENCE

GFGC, VIJAYAPUR

Date: 11-02-2020

TIME: 12-30 PM

YEAR 2019-20

Venue: Seminar Hall

G. P. Porwal Arts, Comm & Dept. of Political Science.

G. P. PORWAL ARTS, COM
V. V. Salimath Sc. College
SINDGI-586128. College Code: 523

# A BRIEF REPORT ON GENDER AWARENESS PROGRAMME

YEAR- 2019-20

The resource person if this Special Lecture is PROF JAMADAR S K Assistant professor Department of political science government first grade college Vijayapur, delivered, the resource person discussed to the students reasons for the gender inequality what are the reasons behind the discrimination among male and female gender in India the students given good answers and this is help full to the students how to overcome this problems family should think and treat equal among the male and female gender, Total 35 students participated in this gender awareness programme, this lecture is useful to the students this lecture is useful to the students and faculty member of the college management and principal of this college supported and the function is grand success