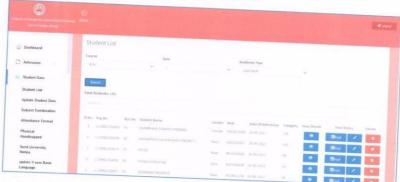

890.00                                                   |
| 3        | Penalty Fees                       | 0.00                                                      |
| 4        | Admitsion Fees                     | 2525.00                                                   |
|          | Processing Fees.                   | 0.00                                                      |
| 6        | SWE/TWEITDE Feet                   | 75.00                                                     |
|          | RCU Registration Fees              | 1250.00                                                   |
| otal     |                                    | 5250.00                                                   |

#### 8. Student List

Once the payment done student will come in student list.



## 9. Subject Combination

In this page we can map students selected subjects while taking admission. DSC1, DSC2, OEC.



Coordinator IQAC

G. F. PORWAL ARTS, COM 2

V. V. SALIMATH Sc. College,
SINDGI-586128.

## 10. Subject Wise Report

In this we can take subject wise report according to selected subject of the students.



#### 11. Anubhanda 21 Report

Anubhanda 21 is report will be generated according to the university required.



## 12. Anubhanda 22 Report

Anubhanda 22 is report will be generated according to the university required.



Coordinator IQAC G. P. PORWAL ARTS, COM & V. V. SALIMATH Sc. College, SINDGI-586128.

# 13. Anubhanda 24 Report

Anubhanda 24 is report will be generated according to the university required. In this automatically student count will counted categor