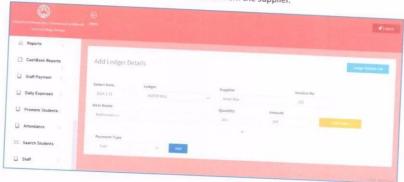

## 16. Ledger Receiver Page

The page to receive any type of the stock received from the supplier.

Coordinator IQAC G. P. PORWAL ARTS, COM & V. V. SALIMATH Sc. College SINDGI-586128.