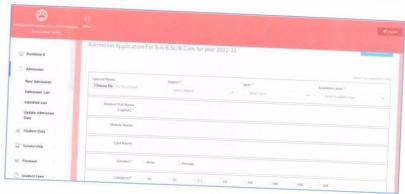

#### 4. Admission Form

This is the page of student registration includes, student name, gender, cast, academic year, course, sem selection.

Coordinator IQAC
G. P. PORWAL ARTS, COM
V. V. SALIMATH Sc. Colles
SINDGI-586128.