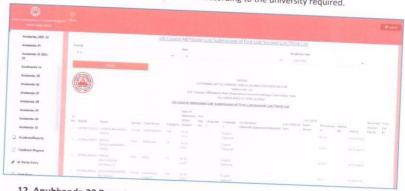

## 12. Anubhanda 22 Report

Anubhanda 22 is report will be generated according to the university required.

Coordinator IQAC G. P. PORWAL ARTS, COM & V. V. SALIMATH Sc. College, SINDGI-586128.

# 13. Anubhanda 24 Report

Anubhanda 24 is report will be generated according to the university required. In this automatically student count will counted category wise, course, sem wise.