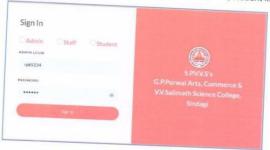

#### 1. Login Page

This is main login page of the college. This page has 3 types of logins admin, staff, student. admin has all the access features like admission, fees, student list, cashbook etc.