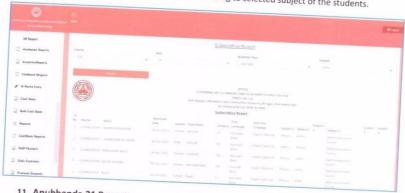

## 10. Subject Wise Report

In this we can take subject wise report according to selected subject of the students.

#### 11. Anubhanda 21 Report

Anubhanda 21 is report will be generated according to the university required.