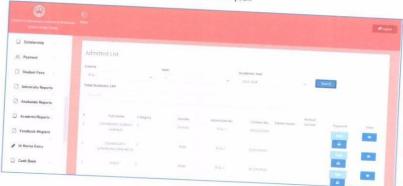

#### 4. Admission Form

This is the page of student registration includes, student name, gender, cast, academic year, course, sem selection.

Coordinator IQAC
G. P. PORWAL ARTS, COM
V. V. SALIMATH Sc. Colles
SINDGI-586128.