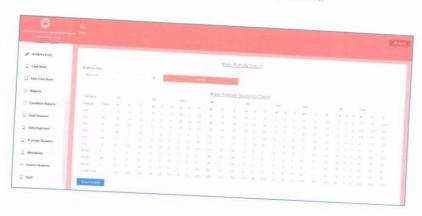

## 23. Student Promote Page

After every year here we promote the students to next year and again process will start from admission page.