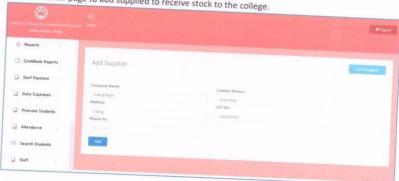

## 14. Cashbook Supplier

Master page to add supplied to receive stock to the college.

Coordinator IQAC
G. P. PORWAL ARTS, COM &
V. V. SALIMATH Sc. College,
SINDGI-586128.