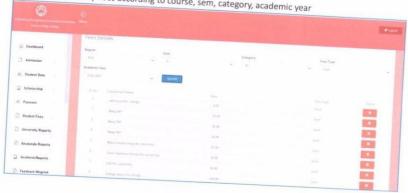

## 3. Configure Student Fees

In this page we set up fees according to course, sem, category, academic year