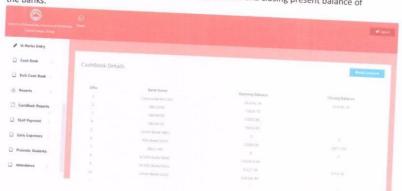

## 18. Bank Balance Report

After all the transactions here we can check opening balance and closing present balance of

Coordinator IQAC G. P. PORWAL ARTS, COM & V. V. SALIMATH Sc. Colleg-SINDGI-586128.