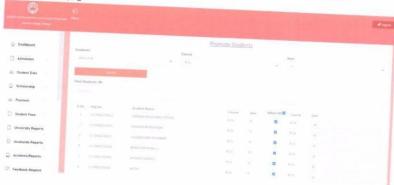

## 23. Student Promote Page

After every year here we promote the students to next year and again process will start from admission page.