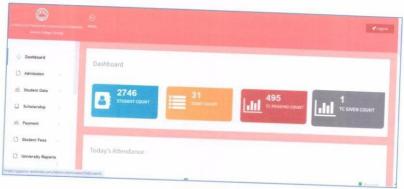

#### 2. DashBoard

After login dash board will come, in that total no of students count till now, number of staff, other options will come.

Coordinator IQAC G. P. PORWAL ARTS, COM V. V. SALIMATH Sc. College SINDGI-586128.