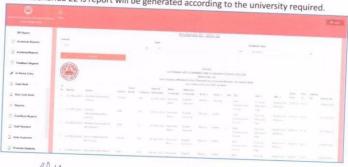

# 13. Anubhanda 24 Report

Anubhanda 24 is report will be generated according to the university required. In this automatically student count will counted category wise, course, sem wise.