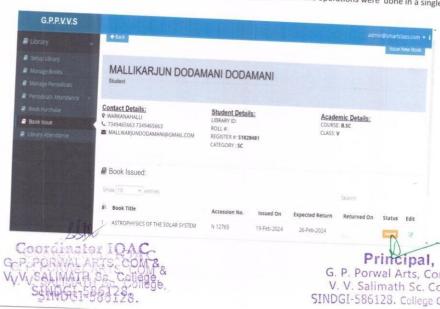

ollege SINDGI-586128. College Code: 5234

P. PORWAL ARTS, COM & Infocity, P.B. No. 4, Gandhinagar - 382007, Gujarat, INDIA V. SALIMATH Sc. College, इन्फोसीटी, पो.बो. न. ४, गांधीनगर - ३८२००७, गुजरात (पारत)

SINDGI-586128, Ph.: +91-79-23268000, Fax: +91-79-23268222, http://www.inflibnet.ac.in







Coordinator IQAC
G. P. PORWAL ARTS, COM &
V. V. SALIMATH Sc. College,
SINDGI-586128.

#### **Library Software NEXTSHALA**

S.P.V.V.S'S



Affiliated to Rani Channamma University, Belagavi

E-mail: gppprincipal@gmail.com Web: www.gppvvs.ac.in Ph: 08488-221244 Mobile : 9611032604

#### 1. Login Page

Main login page of our library software NEXTSHALA





# 2. Book Issue/Return Page

This Page helps to issue/return of the books to students and staff. Both the operations were done in a single page.



#### Subscribed e-resources from NLIST



## Available e-resources in Digital Library Website



Coordinator IQAC
G. P. PORWAL ARTS, COM &
V. V. SALIMATH Sc. College,
SINDGI-586128.

#### Remote access to N-LIST



# Remote Access to National Digital Library of India



G.P.Porwal Arts, Commerce & V.V.Salimath Science College, Sindagi Mail - Congratulations!G.P.Porwal Arts, Commerce and V.V....



librarian gpp <librarian@gppvvs.ac.in>

Congratulations!G.P.Porwal Arts, Commerce and V.V.Salimath Science College, Sindagi-586128Club Registration Certificate Generated Successfully

NDLI CLUB <ndl.club@iitkgp.ac.in> To: "Dr.Shridevi Sindagi" ibrarian@gppvvs.ac.in>, ndl.support@iitkgp.ac.in

Tue, Mar 21, 2023 at 9:55 PM



# Ndli Club Registration Certificate has been Generated

Dear Dr.Shride