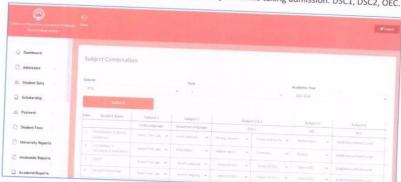

## 9. Subject Combination

In this page we can map students selected subjects while taking admission. DSC1, DSC2, OEC.

Coordinator IQAC

G. F. PORWAL ARTS, COM 2

V. V. SALIMATH Sc. College,
SINDGI-586128.