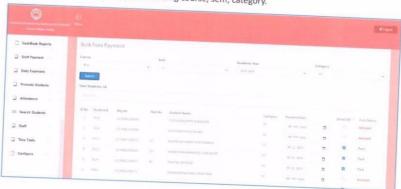

## 6. Student Bulk Fee Payment

We can receive students payment in bulk by only selecting payment date. And fees of the will be automatically mapped according course, sem, category.

Coordinator IQAC
G. P. PORWAL ARTS, COM
V. V. SALIMATH Sc. Coll:
SINDS: 586128.