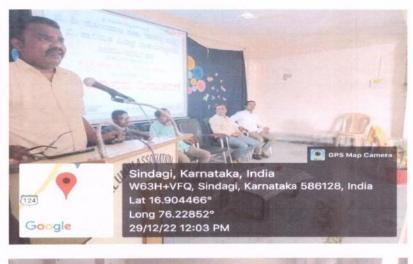

### **DEPARTMENT OF KANNADA 2022-23**

## FACULTY EXCHANGE PROGRAMME

Date: 29-12-2022

Dept. of Kannada G.P.P. Arts, Commerce & V.V.S. Science College, SINDAGI-586128. Coordinator IQA G. P. PORWAL ARTS, COM & V. V. SALIMATH Sc. College, SINDGI-586128, SI

# FACULTY EXCHANGE PROGRAMME

| NAME OF THE EVENT    | FACULTY EXCHANGE PROGRAMME in<br>Collaboration with G.F.G. College, Sindagi -586128                                                                                                                                                                                                                                                                                                                                                                                              |  |  |
|----------------------|----------------------------------------------------------------------------------------------------------------------------------------------------------------------------------------------------------------------------------------------------------------------------------------------------------------------------------------------------------------------------------------------------------------------------------------------------------------------------------|--|--|
| RESOURCE PERSON      | Prof. Miraj Pasha Dept. of Kannada<br>G.F.G.C, Sindagi -586128                                                                                                                                                                                                                                                                                                                                                                                                                   |  |  |
| TOPIC                | ಕುವೆಂಪು ಕಥಾ ಸಾಹಿತ್ಯದಲ್ಲಿ ವೈಚಾರಿಕತೆ                                                                                                                                                                                                                                                                                                                                                                                                                                               |  |  |
| REPORT               | 'ಸಾಲದ ಮಗು', ಧನ್ವಂತರಿ ಚಿಕಿತ್ಸೆ' ಕಥೆಗಳು ಅವರ ಕಥಾಸಾಹಿತ್ಯದ ಮೂಲ<br>ದ್ರವ್ಯಗಳಾಗಿವೆ.ಇಂದು ಸಾಲಹೊತ್ತ ರೈತ ಅತ್ಮಹತ್ಯೆ ಮಾಡಿಕೊಳ್ಳುತ್ತಿರುವ ಸುದ್ದಿ<br>ವರ್ತಮಾನದ ನಿತ್ಯ ಅನುಭವವಾಗಿದೆ. ನೂರು ವರ್ಷಗಳ ಹಿಂದೆ ಅದನ್ನು ಪತ್ತ<br>ಹಚ್ಚಿದ ಶ್ರೇಯಸ್ಸು ಕುವೆಂಪು ಅವರಿಗೆ ಸಲ್ಲಬೇಕು. ಅಲ್ಲಿ ಬರುವ ವಿಶ್ವಾಮಿತ್ತ<br>ಮತ್ತು ಪರಶುರಾಮ ಒಂದು ಬಗೆಯ ಬಂಡೆದ್ದ ಪುರಾಣ ಪಾತ್ರಗಳು. ಕತೆಯ<br>ಕೊನೆಯಲ್ಲಿ ವಿಶ್ವಾಮಿತ್ರನ ಹೂಂಕಾರಕ್ಕೆ ಹುಸಿ ನಾಗರಿಕತೆಯೆಲ್ಲಾ ಸುಬ್ಬ ಬೂದ<br>ಆಗುವುದನ್ನು ಗಮನಿಸಿದರೆ,ಈ ಚಿತ್ರಣದ ಹಿಂದೆ ಅವರ ಸಮಾಜವಾದಿ ದರ್ಶನದ<br>ಒಲವನ್ನು ಗುರುತಿಸಬಹುದು. |  |  |
| DATE & TIME          | 29-12-2022 10.40 am @ Seminar Hall                                                                                                                                                                                                                                                                                                                                                                                                                                               |  |  |
| NO. OF PARTICIAPANTS | 46                                                                                                                                                                                                                                                                                                                                                                                                                                                                               |  |  |