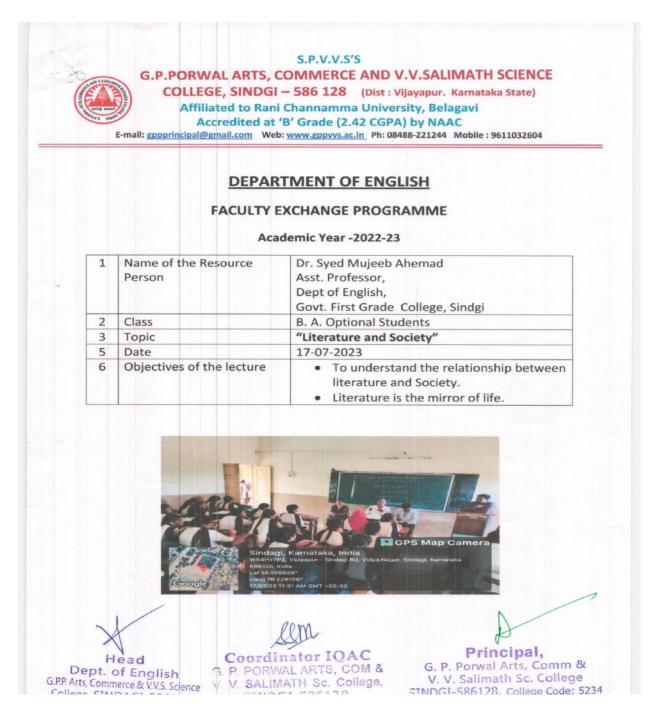

**3.5.1.** Faculty Exchange, Student Exchange programme organized by Department of English in collaboration with Government First Grade College Sindagi

### **DEPARTMENT OF ENGLISH**

### FACULTY EXCHANGE PROGRAMME

### Academic Year -2022-23

| 1 | Name of the Resource      | Prof. S. S. Quadri,                                                                            |
|---|---------------------------|------------------------------------------------------------------------------------------------|
|   | Person                    | Asst. Professor,                                                                               |
|   |                           | Dept of English,                                                                               |
|   |                           | Govt. First Grade College, Sindgi                                                              |
| 2 | Class                     | B. A. Optional Students                                                                        |
| 3 | Торіс                     | "Julius Caesar"                                                                                |
| 5 | Date                      | 01-02-2023                                                                                     |
| 6 | Objectives of the lecture | <ul> <li>Enables students to imagine and<br/>practice in exploration of their life.</li> </ul> |
|   |                           | <ul> <li>Practice individual and collaborative.</li> </ul>                                     |