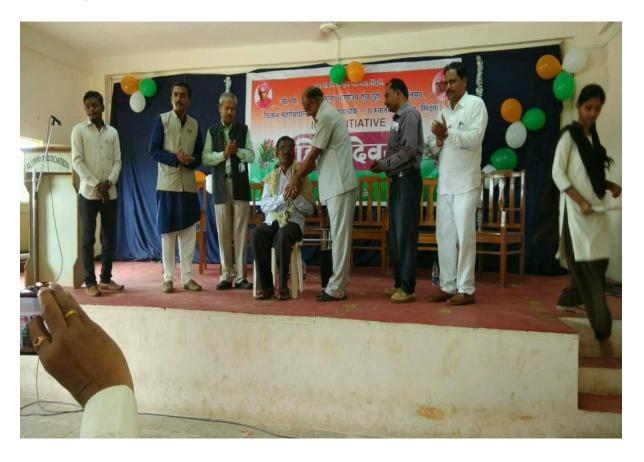

## **FACULTY EXCHANGE PROGRAMME**

| NAME OF THE EVENT    | FACULTY EXCHANGE PROGRAMME in<br>Collaboration with T.S.P. Mandali's C. M. Managuli<br>Arts Science & Commerce College, Sindagi -586128                                                                                                                                                                                                                                                                                                                      |  |
|----------------------|--------------------------------------------------------------------------------------------------------------------------------------------------------------------------------------------------------------------------------------------------------------------------------------------------------------------------------------------------------------------------------------------------------------------------------------------------------------|--|
| RESOURCE PERSON      | Shri. G.G. Kamble Dept. of Hindi C. M. Managuli Arts Science & Commerce College, Sindagi -586128                                                                                                                                                                                                                                                                                                                                                             |  |
| TOPIC                | हिन्दी के संचार माध्यम                                                                                                                                                                                                                                                                                                                                                                                                                                       |  |
| REPORT               | संचार के माध्यम के रूप में हिन्दी का प्रयोग कोई नयी बात नहीं है, हिन्दुस्तान में दूरदर्शन का प्रादुर्भाव 70 के दशक से हुआ। इसे सूचना देने, ज्ञान का प्रसार करने एवं मनोरंजन का साधन मानकर बढ़ावा दिया गया। हिन्दी की साहित्यिक कृतियों में उपन्यास, नाटक, कविता, कहानी, किव सम्मेलन आदि के माध्यम से दूरदर्शन ने हिन्दी के प्रचार-प्रसार में महत्वपूर्ण योगदान दिया है। रामायण, महाभारत, कौन बनेगा करोड़पति आदि धारावाहिकों द्वारा हिन्दी घर-घर पहुंच गई है। |  |
| DATE & TIME          | 25-08-2022 10.40 am @ G2                                                                                                                                                                                                                                                                                                                                                                                                                                     |  |
| NO. OF PARTICIAPANTS | 18                                                                                                                                                                                                                                                                                                                                                                                                                                                           |  |

## **FACULTY EXCHANGE PROGRAMME**

| NAME OF THE EVENT    | FACULTY EXCHANGE PROGRAMME in Collaboration with T.S.P. Mandali's C. M. Managuli Arts Science & Commerce College, Sindagi -586128  Shri. G.G. Kamble Dept. of Hindi C. M. Managuli Arts Science & Commerce College, Sindagi -586128                                                                                                                                                                                                                          |  |
|----------------------|--------------------------------------------------------------------------------------------------------------------------------------------------------------------------------------------------------------------------------------------------------------------------------------------------------------------------------------------------------------------------------------------------------------------------------------------------------------|--|
| RESOURCE PERSON      |                                                                                                                                                                                                                                                                                                                                                                                                                                                              |  |
| TOPIC                | हिन्दी के संचार माध्यम                                                                                                                                                                                                                                                                                                                                                                                                                                       |  |
| REPORT               | संचार के माध्यम के रूप में हिन्दी का प्रयोग कोई नयी बात नहीं है, हिन्दुस्तान में दूरदर्शन का प्रादुर्भाव 70 के दशक से हुआ। इसे सूचना देने, ज्ञान का प्रसार करने एवं मनोरंजन का साधन मानकर बढ़ावा दिया गया। हिन्दी की साहित्यिक कृतियों में उपन्यास, नाटक, कविता, कहानी, कवि सम्मेलन आदि के माध्यम से दूरदर्शन ने हिन्दी के प्रचार-प्रसार में महत्वपूर्ण योगदान दिया है। रामायण, महाभारत, कौन बनेगा करोड़पति आदि धारावाहिकों द्वारा हिन्दी घर-घर पहुंच गई है। |  |
| DATE & TIME          | 25-08-2022 10.40 am @ G2                                                                                                                                                                                                                                                                                                                                                                                                                                     |  |
| NO. OF PARTICIAPANTS | 18                                                                                                                                                                                                                                                                                                                                                                                                                                                           |  |