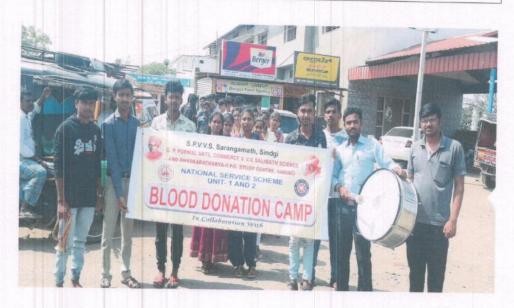

cipated in this rally. The rally was takes place in important streets of Yakanchi Village.

The rally Created awareness and importance of blood donation throughout village.

Coordinator IQAC
G. P. PORWAL ARTS, COM &
V. V. SALIMATH Sc. College,
SINDGI-586128.



## G.P.PORWAL ARTS, COMMERCE AND V.V.SALIMATH SCIENCE

COLLEGE, SINDGI – 586 128 (Dist : Vijayapur. Karnataka State)

Affiliated to Rani Channamma University, Belagavi

E-mail: gppprincipal@gmail.com Web: www.gppvvs.ac.in Ph: 08488-221244 Mobile : 9611032604

## **NSS EVENTS 2019-2020**

| S.NO                     | 5                              |
|--------------------------|--------------------------------|
| Name of the<br>Programme | Blood Donation Awareness Rally |
| Date                     | 06-03-2020                     |



Coordinator IQAC
G. P. PORWAL ARTS, COM &
V. V. SALIMATH Sc. College,
SINDGI-586128.

## NSS STUDENTS ATTENDENCE- [2019-20]

Name of the Programme: Blood Donaton Awareness Rally

Date 06 63 2020

| S.NO | Name of the Students         | Sign           |
|------|------------------------------|----------------|
| 1.   | ANAGOND RAMESH SHIVARAYA     | A.A.S          |
| 2.   | NINGAPPA HIREKURBAR          |                |
| 3.   | GURURAJKUMAR                 | C.             |
| 4.   | PREETI ANEGUNDI              | Pleetei -      |
| 5.   | SUDHARANI SIRASAGI           | Sidne          |
| 6.   | ANITA PAWAR                  | Anida          |
| 7.   | PREMA SARJAPUR               | (0)_8          |
| 8.   | NINGAPPA BHASAGI             | Wind PPL       |
| 9.   | MOHAMMED SARFARAZ MANNU