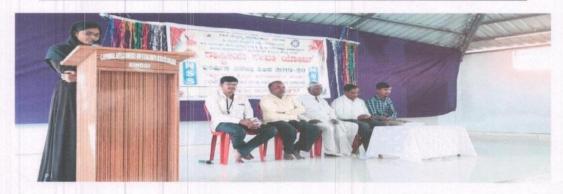

## **Special Lecture on**

# "The Role of Students in Preservation of Environment" 2019-20

On 03-03-2020, a special lecture was made on the topic "The Role of Students in the Preservation of the Environment" in the Yankanchi Village on the occasion of NSS Special Annual Camp organized in the village 02-03-2020 to 08-03-2020, Resource Person Dr. R.M.Patil Delivered the lecture More than 100 volunteers and the staff members, members of Gram Panchayat participated in the lecture. Principal Prof. R.S. Bhushtti, NSS Program Officer B.R. Alagundagi, and Prof. B.R. Mahajanshetti, IQAC Coordinator, Prof D.M.Patil, Prof. Ravi Gola, Dr. S. I. Bhandari, Prof. V. A. Pandel, NSS volunteers and other public of the villages participated.