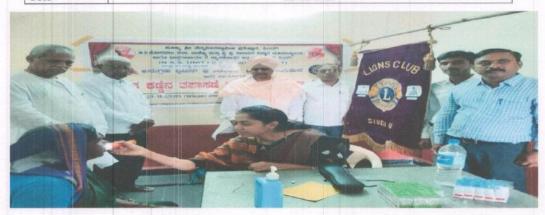

## Free Eye Checkup Camp -2019-20

On the date 21-11-2019 Free Eye checkup camp and Eye surgery Programme Organized in Sarangmath Sindagi, In Collaboration with Taluka Civil Hosptil sindagi And Anugarha Vision Foundation Vijayapur. More than 100 common people participated in this camp and 50 members underwent for the eyes surgery. In this camp Poojya Shree Dr. Prabhu Sarangadeva Shivacharya, Principal Prof R.S.Bhushtti, NSS Program Officer B.R. Alagundagi, and Prof. B.R. Mahajanshetti, IQAC Coordinator, Prof D.M.Patil, Shri Ravi Lamani, Prof. Ravi Gola, Prof. D. M. Patil, Dr S. I. Bhandari, NSS volunteers and other students were participated.