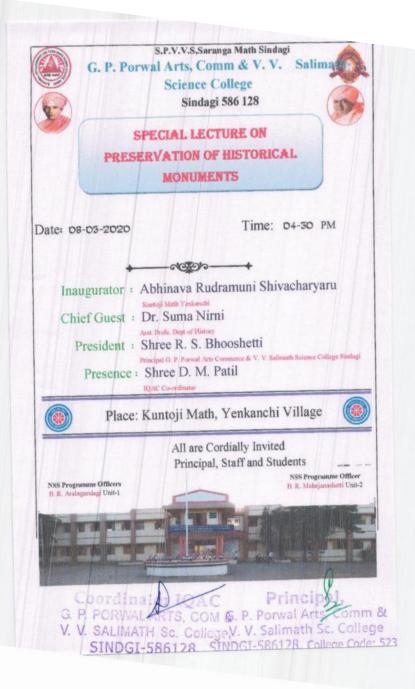

Coordinator IQAC
G. P. PORWAL ARTS, COM &
V. V. SALIMATH Sc. College,
SINDGI-586128.

S.P.V.V.S,Saranga Math Sindagi

G. P. Porwal Arts, Comm & V. V. Salima Science College

Sindagi 586 128

Date: 03-03-2020

Time: 04-30 PM

Inaugurator : Abhinava Rudramuni Shivacharyaru

Kuntoji Math Yenkanchi

Chief Guest : Dr. R. M. Patil

HOD, Dept of Commerce

President : Shree R. S. Bhooshetti

Principal G. P. Porwal Arts Commerce & V. V. Salimath Science College Sindagi

Presence: Shree D. M. Patil

IQAC Co-ordinatar

Place:Kuntoji Math, Yenkanchi Village

All are Cordially Invited Principal, Staff and Students

NSS Programme Officer B. R. Mahajanashetti Unit-2

Coordinater IQAC Principat, G. P. PORWAL ARTS, COM & V. V. Salimath Sc. College G. P. Porwal Arts, Comm & V. V. SALIMATH Sc. CollegeINDGI-586128, College Code 12