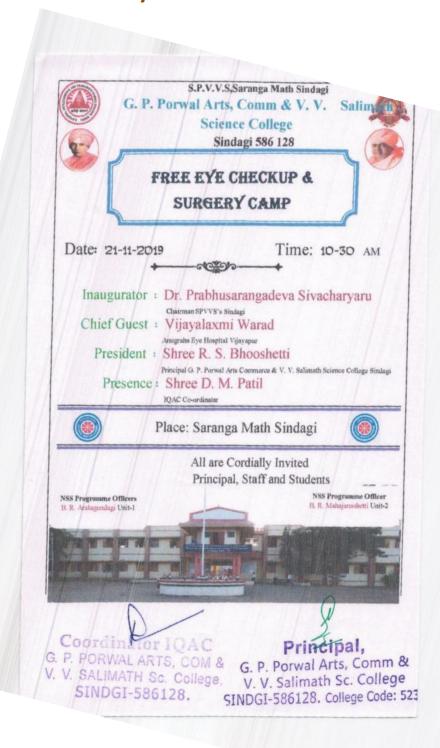

## Free Eye Checkup Camp -2019-20

On the date 21-11-2019 Free Eye checkup camp and Eye surgery Programme Organized in Sarangmath Sindagi, In Collaboration with Taluka Civil Hosptil sindagi And Anugarha Vision Foundation Vijayapur. More than 100 common people participated in this camp and 50 members underwent for the eyes surgery. In this camp Poojya Shree Dr. Prabhu Sarangadeva Shivacharya, Principal Prof R.S.Bhushtti, NSS Program Officer B.R. Alagundagi, and Prof. B.R. Mahajanshetti, IQAC Coordinator, Prof D.M.Patil, Shri Ravi Lamani, Prof. Ravi Gola, Prof. D. M. Patil, Dr S. I. Bhandari, NSS volunteers and other students were participated.

#### **NSS EVENTS 2019-2020**

| S.NO                     | 1                              |  |
|--------------------------|--------------------------------|--|
| Name of the<br>Programme | Free Eye Checkup Camp -2021-22 |  |
| Date                     | 21-11-2019                     |  |