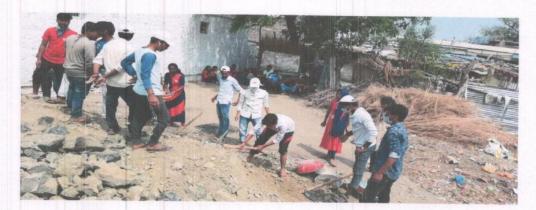

# "The Role of Students in Preservation of Environment" 2019-20

On 03-03-2020, a special lecture was made on the topic "The Role of Students in the Preservation of the Environment" in the Yankanchi Village on the occasion of NSS Special Annual Camp organized in the village 02-03-2020 to 08-03-2020, Resource Person Dr. R.M.Patil Delivered the lecture More than 100 volunteers and the staff members, members of Gram Panchayat participated in the lecture. Principal Prof. R.S. Bhushtti, NSS Program Officer B.R. Alagundagi, and Prof. B.R. Mahajanshetti, IQAC Coordinator, Prof D.M.Patil, Prof. Ravi Gola, Dr. S. I. Bhandari, Prof. V. A. Pandel, NSS volunteers and other public of the villages participated.