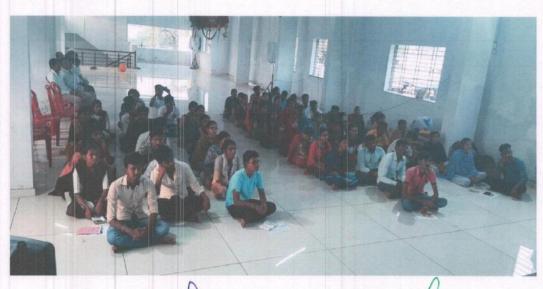

# "The Role of Students in Preservation of Environment" 2019-20

On 03-03-2020, a special lecture was made on the topic "The Role of Students in the Preservation of the Environment" in the Yankanchi Village on the occasion of NSS Special Annual Camp organized in the village 02-03-2020 to 08-03-2020, Resource Person Dr. R.M.Patil Delivered the lecture More than 100 volunteers and the staff members, members of Gram Panchayat participated in the lecture. Principal Prof. R.S. Bhushtti, NSS Program Officer B.R. Alagundagi, and Prof. B.R. Mahajanshetti, IQAC Coordinator, Prof D.M.Patil, Prof. Ravi Gola, Dr. S. I. Bhandari, Prof. V. A. Pandel, NSS volunteers and other public of the villages participated.