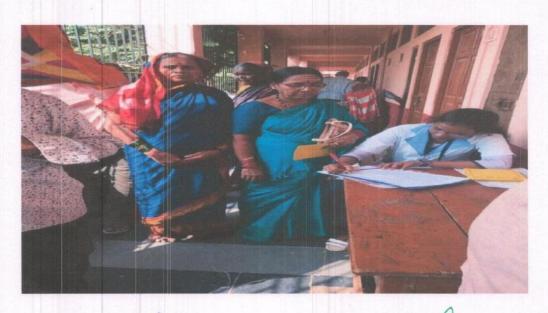

## Free Eye Checkup Camp -2019-20

On the date 21-11-2019 Free Eye checkup camp and Eye surgery Programme Organized in Sarangmath Sindagi, In Collaboration with Taluka Civil Hosptil sindagi And Anugarha Vision Foundation Vijayapur. More than 100 common people participated in this camp and 50 members underwent for the eyes surgery. In this camp Poojya Shree Dr. Prabhu Sarangadeva Shivacharya, Principal Prof R.S.Bhushtti, NSS Program Officer B.R. Alagundagi, and Prof. B.R. Mahajanshetti, IQAC Coordinator, Prof D.M.Patil, Shri Ravi Lamani, Prof. Ravi Gola, Prof. D. M. Patil, Dr S. I. Bhandari, NSS volunteers and other students were participated.