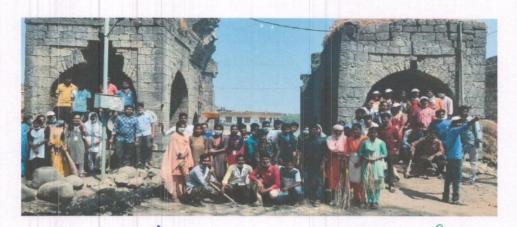

## Free Eye Checkup Camp -2019-20

On the date 21-11-2019 Free Eye checkup camp and Eye surgery Programme Organized in Sarangmath Sindagi, In Collaboration with Taluka Civil Hosptil sindagi And Anugarha Vision Foundation Vijayapur. More than 100 common people participated in this camp and 50 members underwent for the eyes surgery. In this camp Poojya Shree Dr. Prabhu Sarangadeva Shivacharya, Principal Prof R.S.Bhushtti, NSS Program Officer B.R. Alagundagi, and Prof. B.R. Mahajanshetti, IQAC Coordinator, Prof D.M.Patil, Shri Ravi Lamani, Prof. Ravi Gola, Prof. D. M. Patil, Dr S. I. Bhandari, NSS volunteers and other students were participated.