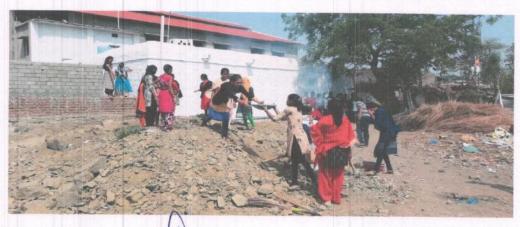

# "The Role of Students in Preservation of Environment" 2019-20

On 03-03-2020, a special lecture was made on the topic "The Role of Students in the Preservation of the Environment" in the Yankanchi Village on the occasion of NSS Special Annual Camp organized in the village 02-03-2020 to 08-03-2020, Resource Person Dr. R.M.Patil Delivered the lecture More than 100 volunteers and the staff members, members of Gram Panchayat participated in the lecture. Principal Prof. R.S. Bhushtti, NSS Program Officer B.R. Alagundagi, and Prof. B.R. Mahajanshetti, IQAC Coordinator, Prof D.M.Patil, Prof. Ravi Gola, Dr. S. I. Bhandari, Prof. V. A. Pandel, NSS volunteers and other public of the villages participated.