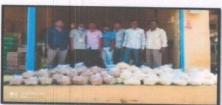

## Free Eye Checkup Camp -2019-20

On the date 21-11-2019 Free Eye checkup camp and Eye surgery Programme Organized in Sarangmath Sindagi, In Collaboration with Taluka Civil Hosptil sindagi And Anugarha Vision Foundation Vijayapur. More than 100 common people participated in this camp and 50 members underwent for the eyes surgery. In this camp Poojya Shree Dr. Prabhu Sarangadeva Shivacharya, Principal Prof R.S.Bhushtti, NSS Program Officer B.R. Alagundagi, and Prof. B.R. Mahajanshetti, IQAC Coordinator, Prof D.M.Patil, Shri Ravi Lamani, Prof. Ravi Gola, Prof. D. M. Patil, Dr S. I. Bhandari, NSS volunteers and other students were participated.