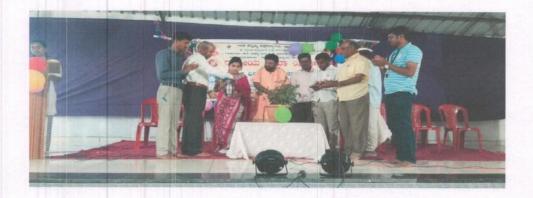

# "The Role of Students in Preservation of Environment" 2019-20

On 03-03-2020, a special lecture was made on the topic "The Role of Students in the Preservation of the Environment" in the Yankanchi Village on the occasion of NSS Special Annual Camp organized in the village 02-03-2020 to 08-03-2020, Resource Person Dr. R.M.Patil Delivered the lecture More than 100 volunteers and the staff members, members of Gram Panchayat participated in the lecture. Principal Prof. R.S. Bhushtti, NSS Program Officer B.R. Alagundagi, and Prof. B.R. Mahajanshetti, IQAC Coordinator, Prof D.M.Patil, Prof. Ravi Gola, Dr. S. I. Bhandari, Prof. V. A. Pandel, NSS volunteers and other public of the villages participated.