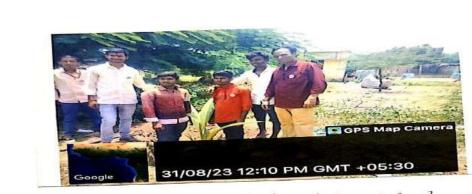

#### **NSS REPORT ON TREE PLANTATION**

#### 2023-2024

NSS Unit organized a Tree Plantation made in our college occasion organized of NSS- I and II units held on31-08-2023. Principal Prof. D.M. Patil President, NSS Program Officer Dr. Shrikant L Patil, and Prof. V. A. Pande, IQAC Coordinator Dr. Ravi Lamani, Prof. D. M. Sarashetti, Dr. Ravi Gola, Dr. M. I. Minch, Dr. B. S. Hiremath, Dr. S. C. Kamble, Dr. S. I. Bhandariand Dr. N.D. Murgod are participated.

All NSS volunteers and other students have participated in the programme. Nearly 40 saplings were planted in college adoption. The program which was indented to promote environment development went on successfully with the close cooperation and involvement of college faculty and the Students.