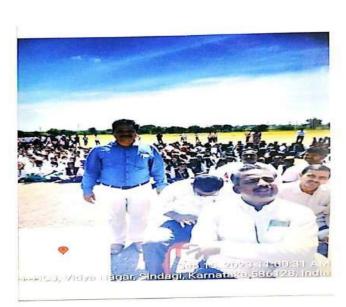

#### NATIONAL SERVICE SCHEME

| 1 | Nameofthe Event    | NATIONAL SERVICE SCHEME                |
|---|--------------------|----------------------------------------|
| 2 | Titleofthe Event   | TREE PLANTATION                        |
| 3 | Dateoftheevent     | 31-08-2023                             |
| 4 | Target Audience    | B.Com/BA/B.Sc Sem Students and Faculty |
| 5 | Numberparticipants | 66                                     |

ರುಂತು ಕೈ 31 031 8093 ರಂದು ಶಿ.ಕೆ ನಡುವ ಕುಂತು ಕರುಯು ಬೆನ್ನು ಹುಲ್ವು ಕೆರುಬೈರುರಿತು ಟೆಂ

PROGRAMME OFFICER, National Service Scheme G.P. Porwal Arts, Commerce & /VSatimath Science College, SINOGI

2222222222222222222222222222222222

#### 2023-2024

NSS Unit organized a Tree Plantation made in our college occasion organized of NSS- I and II units held on31-08-2023. Principal Prof. D.M. Patil President, NSS Program Officer Dr. Shrikant L Patil, and Prof. V. A. Pande, IQAC Coordinator Dr. Ravi Lamani, Prof. D. M. Sarashetti, Dr. Ravi Gola, Dr. M. I. Minch, Dr. B. S. Hiremath, Dr. S. C. Kamble, Dr. S. I. Bhandariand Dr. N.D. Murgod are participated.

All NSS volunteers and other students have participated in the programme. Nearly 40 saplings were planted in college adoption. The program which was indented to promote environment development went on successfully with the close cooperation and involvement of college faculty and the Students.