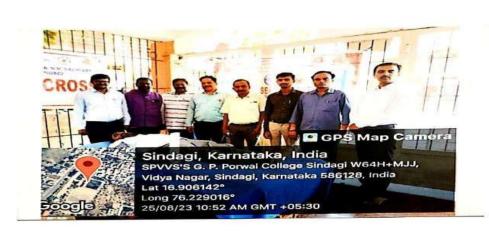

#### **NSS REPORT ON TREE PLANTATION**

#### 2023-2024

NSS Unit organized a Tree Plantation made in our college occasion organized of NSS- I and II units held on31-08-2023. Principal Prof. D.M. Patil President, NSS Program Officer Dr. Shrikant L Patil, and Prof. V. A. Pande, IQAC Coordinator Dr. Ravi Lamani, Prof. D. M. Sarashetti, Dr. Ravi Gola, Dr. M. I. Minch, Dr. B. S. Hiremath, Dr. S. C. Kamble, Dr. S. I. Bhandariand Dr. N.D. Murgod are participated.

All NSS volunteers and other students have participated in the programme. Nearly 40 saplings were planted in college adoption. The program which was indented to promote environment development went on successfully with the close cooperation and involvement of college faculty and the Students.