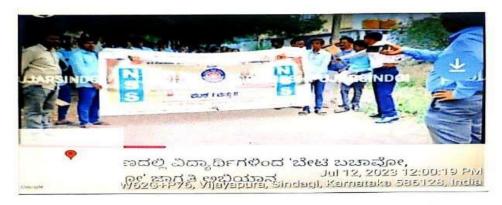

#### NATIONAL SERVICE SCHEME

| 1 | Nameofthe Event    | NATIONAL SERVICE SCHEME                |
|---|--------------------|----------------------------------------|
| 2 | Titleofthe Event   | INTERNATIONAL DAY AGAINST DRUG ABUSE   |
| 3 | Dateoftheevent     | 28-06-2023                             |
| 4 | Target Audience    | B.Com/BA/B.Sc Sem Students and Faculty |
| 5 | Numberparticipants | 63                                     |

#### 2023-24

International Day against Drug Abuse celebration organized by the NSS I and II units held on 28-06-2023. Principal Prof. D.M. Patil President, NSS Program Officer Dr. Shrikant L Patil, and Prof. V. A. Pande, IQAC Coordinator Dr. Ravi Lamani, Prof. S.S. Mangalore, Prof. Prakash Teju, Dr. M.J. Sankapal, Prof. M. H. Loni, Prof. D. M. Sarashetti, Prof. Ravi Gola, Dr. M. I. Minch, Dr. B. S. Hiremath, Dr. S. C. Kamble, Dr. S. I. Bhandari and Dr. N.D. Murgod are participated. All NSS volunteers and other students have participated in the programme.

Every year is globally observed as International Day against Drug Abuse and to create awareness about issues related to drugs and to strengthen action and cooperation in achieving a world free of drug abuse. The United Nations Office on Drugs and Crimes initiated this to ensure the sharing of right facts on drugs from various sources and protecting the right to health. The programme named International day against drug abuse was conducted in the college. The session concluded thanked the coordinators, management and the students for being a part of the programme. Overall it was an enlightening session for the students and many of them got the opportunity to clear their genuine doubts about the issue. It was the ideal class for spreading awareness on a day of great significance.