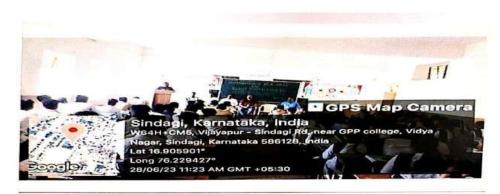

#### NATIONAL SERVICE SCHEME

| 1 | Nameofthe Event    | NATIONAL SERVICE SCHEME                |
|---|--------------------|----------------------------------------|
| 2 | Titleofthe Event   | INTERNATIONAL DAY AGAINST DRUG ABUSE   |
| 3 | Dateoftheevent     | 28-06-2023                             |
| 4 | Target Audience    | B.Com/BA/B.Sc Sem Students and Faculty |
| 5 | Numberparticipants | 63                                     |

ශිතාවේ \$- 28/06 12083 එගේව ගිලේවිවැණිදිවයා ශිතා ලාසෙනමෝක සිත් සොදාලි ආසෝදේඛ්ණ සිංහා දීවාද්දිවාලවාල්ව.

PROGRAMME OFFICER
National Service Scheme
Q.P. Porwal Arts. Commerce &
/Vsalimath Science College, 3INGS

#### 2023-24

International Day against Drug Abuse celebration organized by the NSS I and II units held on 28-06-2023. Principal Prof. D.M. Patil President, NSS Program Officer Dr. Shrikant L Patil, and Prof. V. A. Pande, IQAC Coordinator Dr. Ravi Lamani, Prof. S.S. Mangalore, Prof. Prakash Teju, Dr. M.J. Sankapal, Prof. M. H. Loni, Prof. D. M. Sarashetti, Prof. Ravi Gola, Dr. M. I. Minch, Dr. B. S. Hiremath, Dr. S. C. Kamble, Dr. S. I. Bhandari and Dr. N.D. Murgod are participated. All NSS volunteers and other students have participated in the programme.

Every year is globally observed as International Day against Drug Abuse and to create awareness about issues related to drugs and to strengthen action and cooperation in achieving a world free of drug abuse. The United Nations Office on Drugs and Crimes initiated this to ensure the sharing of right facts on drugs from various sources and protecting the right to health. The programme named International day against drug abuse was conducted in the college. The session concluded thanked the coordinators, management and the students for being a part of the programme. Overall it was an enlightening session for the students and many of them got the opportunity to clear their genuine doubts about the issue. It was the ideal class for spreading awareness on a day of great significance.